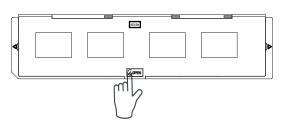

## Instructions

1. Open the tray by applying upward pressure in the middle section labeled OPEN.

2. Place the slides in the bottom side of the tray. The slides should fit into each window perfectly.

3. Close the tray ensuring the slides remain in place. Press the edges so the tray is completely closed.