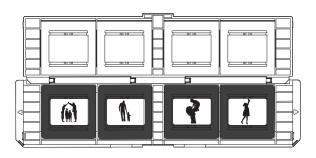

## Instructions

1. Open the tray by applying upward pressure in the middle section labeled OPEN.

2. Place the slides in the bottom side of the tray. The slides should fit into each window perfectly.

3. Close the tray ensuring the slides remain in place. Press the edges so the tray is completely closed.

4. Insert the slide tray, with the side labeled SLIDE facing up, into the slot on the right side of the scanner.