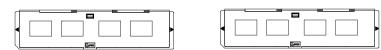

## Instructions

1. Open the tray by applying upward pressure in the middle section labeled OPEN.

2. Place the slides in the bottom side of the tray. The slides should fit into each window perfectly.

3. Close the tray ensuring the slides remain in place. Press the edges so the tray is completely closed.