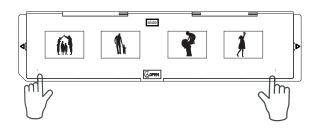

## Instructions

1. Open the tray by applying upward pressure in the middle section labeled OPEN.

2. Place the slides in the bottom side of the tray. The slides should fit into each window perfectly.

3. Close the tray ensuring the slides remain in place. Press the edges so the tray is completely closed.

4. Insert the slide tray, with the side labeled SLIDE facing up, into the slot on the right side of the scanner.