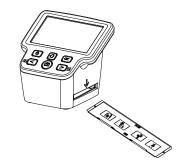

4. Insert the slide tray, with the side labeled SLIDE facing up, into the slot on the right side of the scanner.