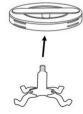

## Installing the Draining Tray

1. Unscrew the lid from your Magnasonic UC21 jewelry cleaner.

2. Gently screw the draining tray into the bottom of the lid.

**IMPORTANT:** This item is only compatible with the Magnasonic Small Ultrasonic Jewelry Cleaner (UC21)

For additional assistance, please visit: www.magnasonic.com

3. Helps lift and drain dentures, retainers, mouthguards, and other items after cleaning.