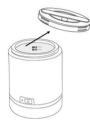

## Installing the Draining Tray

1. Unscrew the lid from your Magnasonic UC21 jewelry cleaner.

2. Gently screw the draining tray into the bottom of the lid.

**IMPORTANT:** This item is only compatible with the Magnasonic Small Ultrasonic Jewelry Cleaner (UC21)