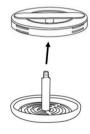

## Installing the Draining Tray

1. Unscrew the lid from your Magnasonic UC21 jewelry cleaner.

2. Gently screw the draining tray into the bottom of the lid.

**IMPORTANT:** This item is only compatible with the Magnasonic Small Ultrasonic Jewelry Cleaner (UC21)

For additional assistance, please visit: www.magnasonic.com

3. Helps lift and drain dentures, retainers, mouthguards, and other items after cleaning.