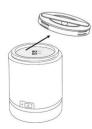

## **Installing the Jewelry Hanger**

- 1. Unscrew the lid from your Magnasonic UC21 jewelry cleaner.
- 2. Gently screw the jewelry hanger into the bottom of the lid.
- 3. Used for hanging various jewelry such as necklaces, earrings, and rings while cleaning.