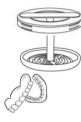

For additional assistance, please visit: www.magnasonic.com

3. Helps lift and drain dentures, retainers, mouthguards, and other items after cleaning.