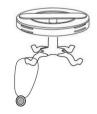

## **Installing the Jewelry Hanger**

- 1. Unscrew the lid from your Magnasonic UC21 jewelry cleaner.
- 2. Gently screw the jewelry hanger into the bottom of the lid.
- 3. Used for hanging various jewelry such as necklaces, earrings, and rings while cleaning.